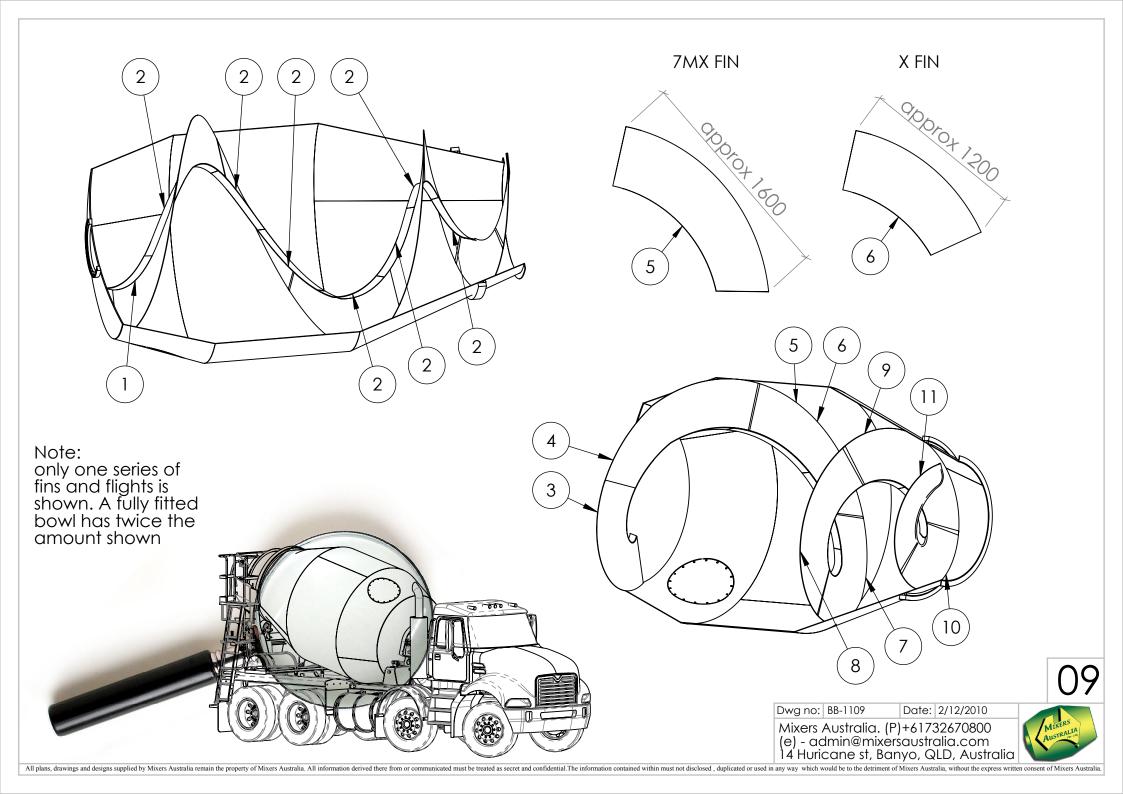

| Item # | Description                                | Part Number    |
|--------|--------------------------------------------|----------------|
|        |                                            |                |
| 1      | Starter Flare 6mm B ( 2 off )              | BC.FLARE6MMB   |
| 2      | Flare 6 mm A (6.4mtr total of 14 )         | BC.FLARE6MMA   |
| 2      | Flare 6 mm A (7.6mtr total of 17)          | BC.FLARE6MMA   |
| 2      | Flare 6 mm A (8.3mtr and 9mtr total of 19) | BC.FLARE6MMA   |
| 3      | No 1 fin                                   | BC.FIN1MAXI    |
| 4      | No 2 fin                                   | BC.FIN2MAXI    |
| 5      | No 7MX fin (7.6mtr total of 2)             | BC.FIN7MX      |
| 5      | No 7MX fin (8.3mtr and 9mtr total of 4)    | BC.FIN7MX      |
| 6      | No X fin (6.4mtr only)                     | BC.FINXMAXI    |
| 7      | No 3 fin                                   | BC.FIN3MAXI    |
| 8      | No 4 fin                                   | BC.FIN4MAXI    |
| 9      | No 5 fin                                   | BC.FIN5MAXI    |
| 9      | No 5 fin RL (8.3mtr only)                  | BC.FIN5MAXI/RL |
| 10     | No 6 fin                                   | BC.FIN6MAXI    |
| 10     | No 6 fin RL (8.3mtr only)                  | BC.FIN6MAXI/RL |
| 11     | No 7 fin                                   | BC.FIN7MAXI    |
| 11     | No 7 fin RL (8.3mtr only)                  | BC.FIN7MAXI/RL |
|        |                                            |                |
|        |                                            |                |
|        |                                            |                |
|        |                                            |                |
|        |                                            |                |
|        |                                            |                |
|        |                                            |                |
|        |                                            |                |
|        |                                            |                |
|        |                                            |                |
|        |                                            |                |
|        |                                            |                |
|        |                                            |                |
|        |                                            |                |
|        |                                            |                |