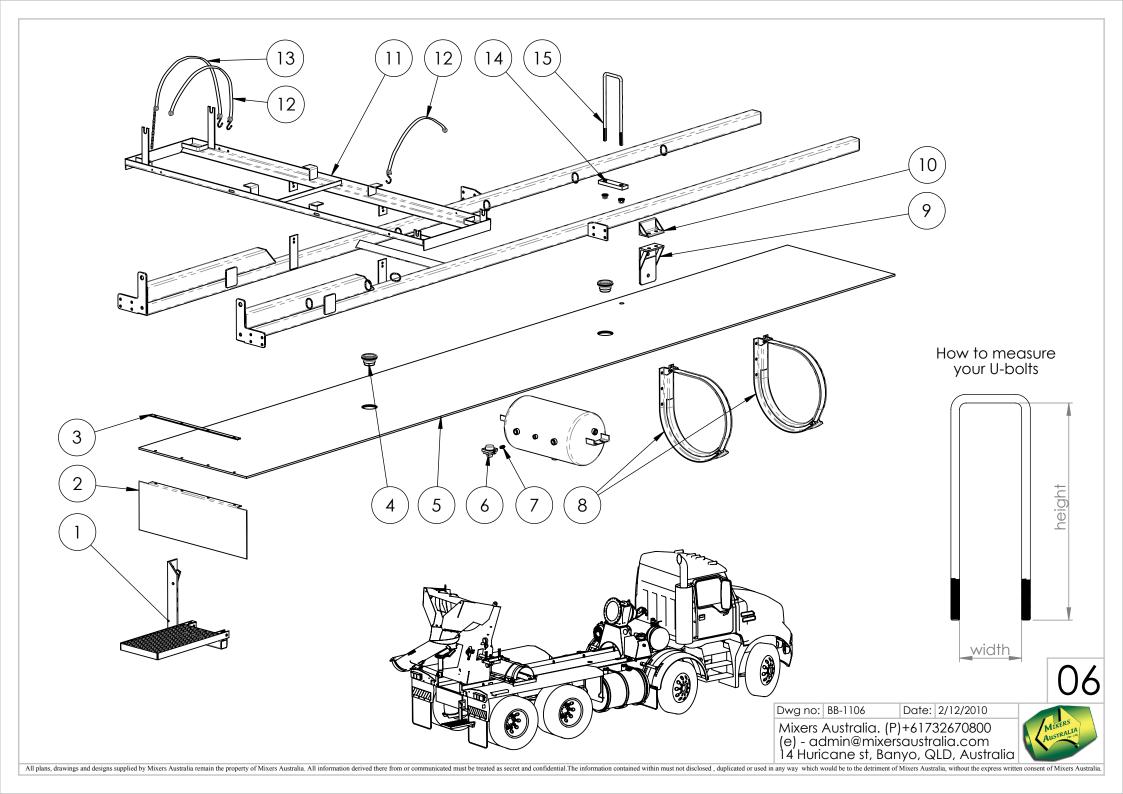

| Item # | Description                        | Part Number        |
|--------|------------------------------------|--------------------|
|        |                                    |                    |
| 1      | Rear step painted                  | FA.REARSTPPAINT    |
| 2      | Rear checker plate                 | FA.ALLOYCHECKPLATE |
| 3      | Rear checker plate strip           | FA.ALLOYCHECKSTRIP |
| 4      | Nylon drain plug                   | FA.NYLDRAINFIT     |
| 5      | Nylon tray 5.5 mts long x 880 wide | FA.NYLTRY5.5X88    |
| 6      | Air holdback valve                 | WA.HBACKVALVE      |
| 7      | 1/4" brass nipple                  | WA.1/4BRHXNIPP     |
| 8      | Side mount water tank kit          | WA.SIDEMNTKIT      |
| 9      | Outrigger bottom                   | FA.OUTRIGBOTT      |
| 10     | Outrigger top                      | FA.OUTRIGTOP       |
| 11     | Chute rack                         | CH.RACKMAXI        |
| 12     | Chute rack strap                   | CH.STRAPS          |
| 13     | Chute rack strap with chain        | CH.STRAPS          |
| 14     | U-bolt end plate ( various sizes ) | FA.                |
| 15     | U-bolt (incl nuts)                 | FA.                |
|        |                                    |                    |
|        |                                    |                    |
|        |                                    |                    |
|        |                                    |                    |
|        |                                    |                    |
|        |                                    |                    |
|        |                                    |                    |
|        |                                    |                    |
|        |                                    |                    |
|        |                                    |                    |
|        |                                    |                    |
|        |                                    |                    |
|        |                                    |                    |
|        |                                    |                    |
|        |                                    |                    |
|        |                                    |                    |
|        |                                    |                    |

Notes:

Dwg no: BB-1106 Date: 2/12/2010

Mixers Australia. (P)+61732670800
(e) - admin@mixersaustralia.com
14 Huricane st, Banyo, QLD, Australia