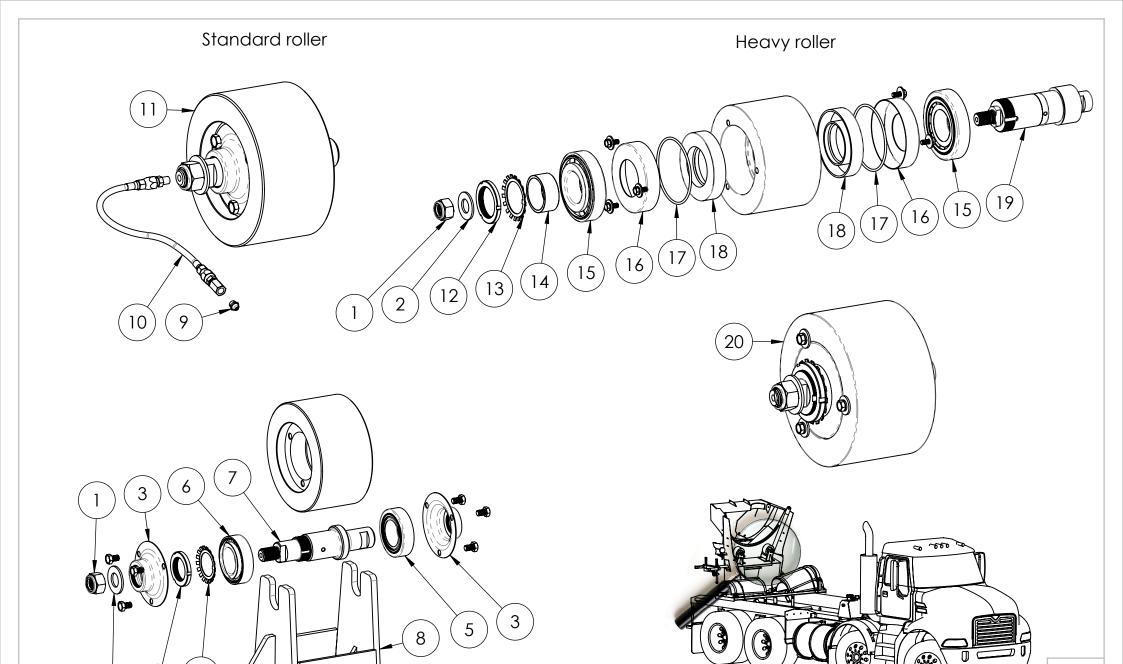

| Item # | Description                                           | Part Number            |  |
|--------|-------------------------------------------------------|------------------------|--|
| 1      | M20 lock nut                                          | NT.M20ZPNYLOC          |  |
| 2      | M20 washer                                            | WS.M20ZPFLAT           |  |
| 3      | Dust cover and seal                                   | RO.TRUNROLMAXDSTCOVSEL |  |
| 4      | Ring nut for std roller                               | RO.TRUNROLMAXRINGNTAB  |  |
| 5      | Tab washer STD roller                                 | RO.TRUNROLMAXRINGNTAB  |  |
| 6      | 90 OD bearing to suit std roller                      | ro.trunrolmaxbea       |  |
| 7      | STD roller shaft                                      | ro.trunrolmaxshaf      |  |
| 8      | Roller mounting bracket (JUMBO and STD)               | FA.TRUNROLBRTMAX       |  |
| 9      | Grease nipple                                         | RO.1/8GREANIP          |  |
| 10     | Roller grease line complete                           | RO.GRSLINCOMPL         |  |
| 11     | STD roller complete ( STD IN 6.4 AND 7.6 MTR MIXERS)  | RO.TRUNROLMAX          |  |
| 12     | Ring nut for jumbo roller                             | RO.TRUNROLJUMRINGN     |  |
| 13     | Tab washer for jumbo roller                           | RO.TRUNROLJUMTABW      |  |
| 14     | Spacer for jumbo roller                               | ro.trunroljumspac      |  |
| 15     | Bearing for jumbo roller                              | RO.TRUNROLJUMBEAR      |  |
| 16     | Retainer to suit jumbo roller                         | RO.TRUNROLJUMRETAIN    |  |
| 17     | O - ring to suit jumbo roller                         | RO.TRUNROLJUMORING     |  |
| 18     | Seal for jumbo roller                                 | ro.trunroljumseal      |  |
| 19     | Shaft to suit jumbo roller                            | ro.trunroljumshaf      |  |
| 20     | Jumbo roller complete ( STD IN 8.3 and 9 MTR MIXERS ) | RO.TRUNROLJUMBO        |  |
|        |                                                       |                        |  |
|        |                                                       |                        |  |
|        |                                                       |                        |  |
|        |                                                       |                        |  |
|        |                                                       |                        |  |
|        |                                                       |                        |  |