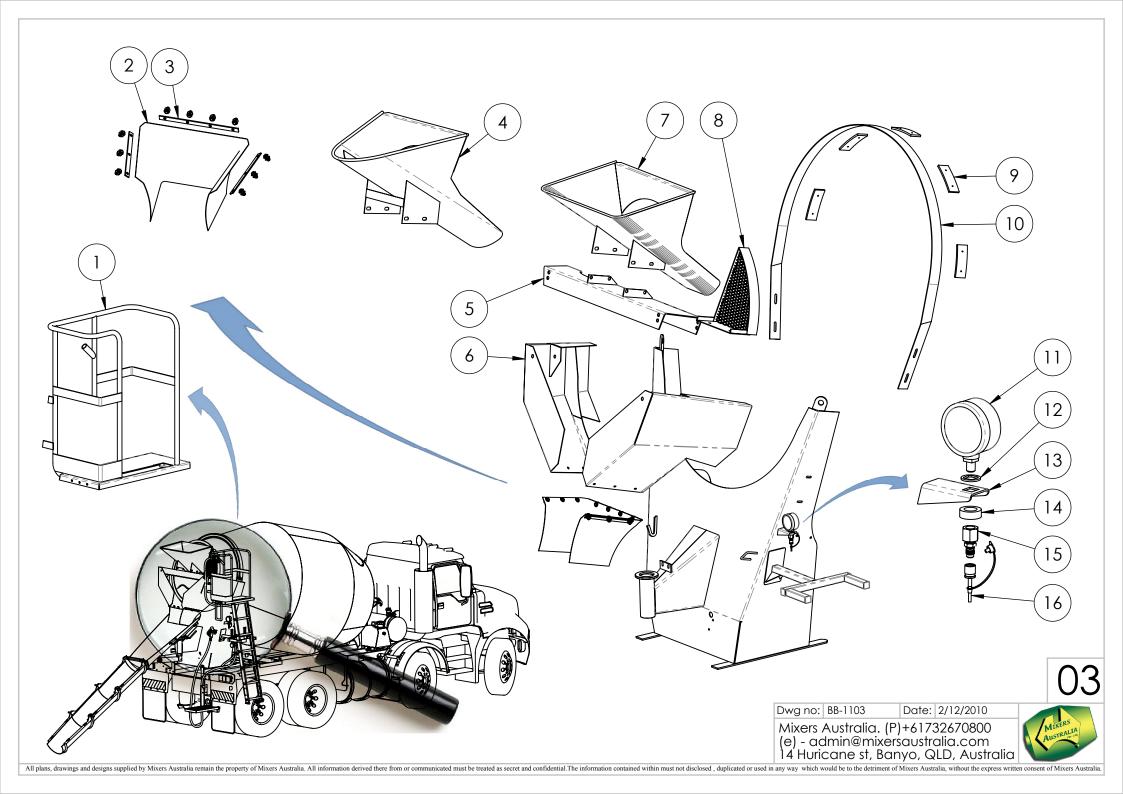

Description Item # Part Number Standard platform and hand rail FA.STDPLFORM/HANDRAIL 2 Banana chute rubber CH.BANCHRUBB 3 Banana chute rubber - aluminium brackets CH.BANRUBBRK Loading hopper round HP.LDHRNDMX 5 Hopper channel maxi HP.HCHLGE Banana chute maxi CH.BANMAX Loading Hopper square with cradle HP.LDHSP 7 Bowl guard round hopper BC.BWLGRDRND 8 Bowl guard square hopper to suit 6.4, 7.6, 8 and 9 mtr 8 BC.BWLGRDSQ P300 Black jump strap nylon 880x75x10 9 FA.JMPSTPNYL88 FA.JMPSTPMAX Jump strap maxi 10 Slump guage without flange (bottom entry) HA.SLPGAUGNOFLAN 11 Slump guage red washer 12 HA.SLPGAUGEWASH 13 Slump guage bracket - bottom entry gauge HA.SLPGAUGEBRK 14 Slump gauge red bush No.16 HA.SLPGAUGREDBUSH Slump gauge adaptor 1/2" BSP HA.SLPGAUGADAP 15 Slump line - 7 meter 16 HA.SLPLINE7M