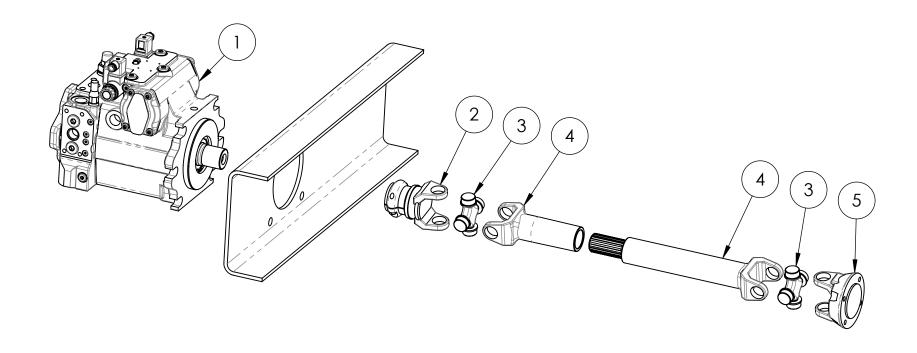

Dwg no: BB-1110 Date: 2/12/2010

Mixers Australia. (P)+61732670800 (e) - admin@mixersaustralia.com 14 Huricane st, Banyo, QLD, Australia

Item # Description Part Number Rexroth pump (71 cc std on 6.4ntr & 7.6mtr mixers) HY.REXELEPMP71 Rexroth pump (90 cc std on 9mt mixers) HY.REXELEPMP90 Split clamp 21 tooth to suit 71 cc pump DL.CLMPYOK21 2 Split clamp 23 tooth to suit 90 cc pump DL.CLMPYOK23 2 3 Uni joint with grease nipple in each cap DL.UNIJNT4NIPP Complete pto shaft made to length to suit 71 cc pump DL.21TOOTHSHAFT 4 Complete pto shaft made to length to suit 90 cc pump DL.23TOOTHSHAFT 4 4 bolt flange DL.PTOFLANGE 5