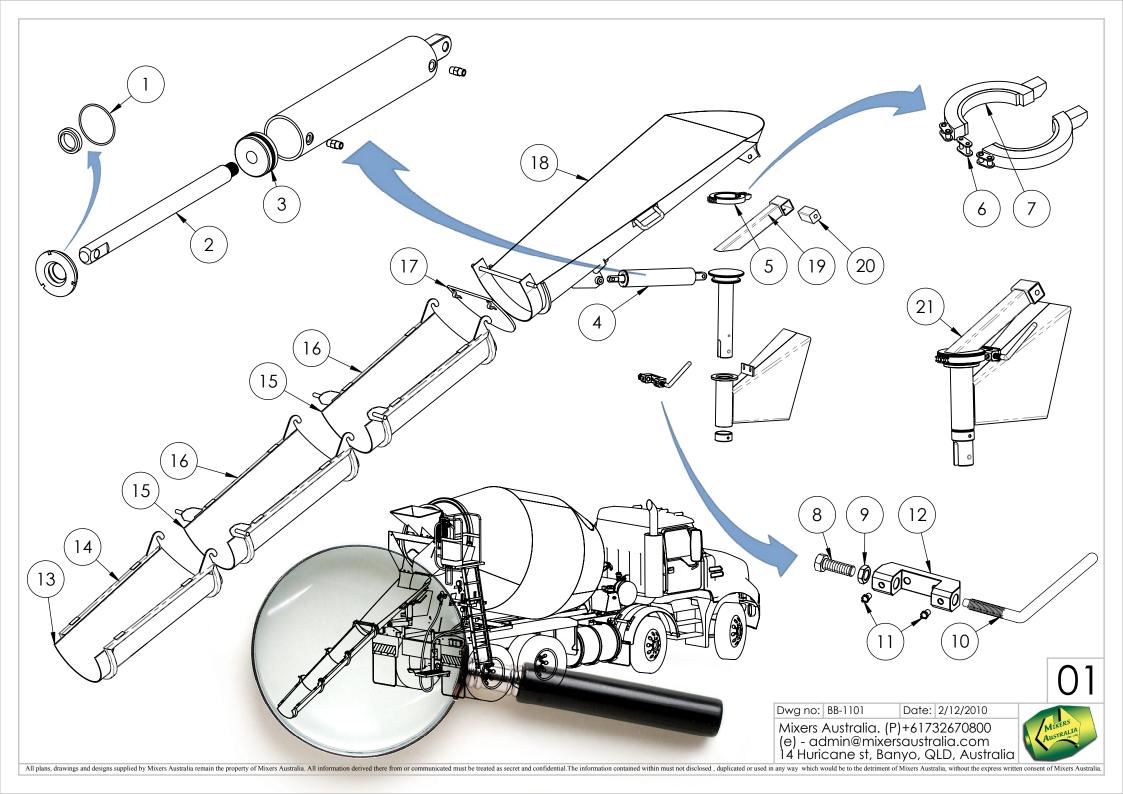

| Ν | ot | es |
|---|----|----|
|   |    |    |

| Item # | Description                        | Part Number     |
|--------|------------------------------------|-----------------|
| 1      | Cylinder seal kit                  | HA.CHCYLSEALKT  |
| 2      | Chute cylinder Ram Rod             | HA.CHCYLROD     |
| 3      | Chute cylinder Piston              | HA.CHCYLPIST    |
| 4      | Chute cylinder Maxi                | HA.CHCYLMAX     |
| 5      | Complete brake shoe                | CB.BRKSHOCOM    |
| 6      | Brake shoe link connector          | CB.LINKONLY     |
| 7      | Brake lining                       | CB.BRKLINING    |
| 8      | Clamp bolt                         | BL.M20X50ZPHEX  |
| 9      | Clamp nut                          | NT.M20ZPHEX     |
| 10     | Wind up brake handle (zinc plated) | CB.BRKHNDWINUP  |
| 11     | Grease nipples                     | RO.1-8 GREANIP  |
| 12     | Removable block                    | CB.RMVBLKMIXBRK |
| 13     | No 4 chute liner                   | CH.LINER4NYL6   |
| 14     | No 4 chute frame                   | CH.FRMAX4       |
| 15     | No 2&3 chute liner                 | CH.LINER23NYL6  |
| 16     | No 2&3 chute frame                 | CH.FRMAX23      |
| 17     | No 1 chute flap                    | CH.FLPNO1COMP   |
| 18     | No 1 chute ( long )                | CH.MAXLG        |
| 19     | Nylon block rhs                    | CB.RHSNYBLOCK   |
| 20     | Nylon Block                        | CB.NYLBLOCK     |
| 21     | Complete bent arm ready to weld    | CB.BRKSHOBOX    |
|        |                                    |                 |
|        |                                    |                 |
|        |                                    |                 |
|        |                                    |                 |
|        |                                    |                 |
|        |                                    |                 |
|        |                                    |                 |

Dwg no: BB-1101 Date: 2/12/2010

Mixers Australia. (P)+61732670800
(e) - admin@mixersaustralia.com
14 Huricane st, Banyo, QLD, Australia